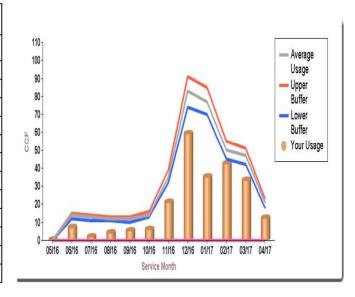

| Your Gas Usage          |                   |         |          |              |              |            |                  |  |
|-------------------------|-------------------|---------|----------|--------------|--------------|------------|------------------|--|
| (*indicates estimation) |                   |         |          |              |              |            |                  |  |
| Month                   | Your Usage<br>CCF | Amount  | Baseline | Upper Buffer | Lower Buffer | Difference | Your<br>Charge   |  |
| 05/16                   |                   | \$      |          |              |              |            | \$               |  |
| 06/16                   | 6.83              | \$1.46  | 13.56    | 14.92        | 12.20        | 0.00       | \$-1.15          |  |
| 07/16                   | 2.00              | \$0.70  | 12.67    | 13.94        | 11.40        | 0.00       | \$-3.29          |  |
| 08/16                   | 4.00              | \$1.66  | 12.14    | 13.35        | 10.93        | 0.00       | \$-2.89          |  |
| 09/16                   | 5.00              | \$1.90  | 11.63    | 12.79        | 10.47        | 0.00       | \$-2.09          |  |
| 10/16                   | 6.00              | \$2.60  | 14.29    | 15.72        | 12.86        | 0.00       | \$-2.97          |  |
| 11/16                   | 21.00             | \$9.76  | 35.10    | 38.61        | 31.59        | 0.00       | \$-4.93          |  |
| 12/16                   | 59.00             | \$26.37 | 82.76    | 91.04        | 74.48        | 0.00       | \$-6.92          |  |
| 01/17                   | 35.00             | \$14.74 | 77.30    | 85.03        | 69.57        | 0.00       | <b>\$-14.</b> 55 |  |
| 02/17                   | 42.00             | \$19.07 | 49.81    | 54.79        | 44.83        | 0.00       | \$-1.28          |  |
| 03/17                   | 33.00             | \$14.06 | 46.70    | 51.37        | 42.03        | 0.00       | \$-3.84          |  |
| 04/17                   | 12.00             | \$4.42  | 20.52    | 22.57        | 18.47        | 0.00       | \$-2.38          |  |