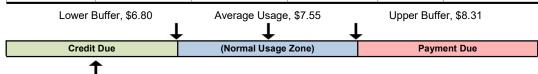

Your Usage, \$4.42

Your Usage, \$42.89

Previous Balance \$-502.18

Usage (under) or over the Normal Usage Zone ELECTRIC \$-33.92
Usage (under) or over the Normal Usage Zone GAS \$-2.38

| Your Gas Usage          |                   |         |          |              |              |            |                  |  |
|-------------------------|-------------------|---------|----------|--------------|--------------|------------|------------------|--|
| (*indicates estimation) |                   |         |          |              |              |            |                  |  |
| Month                   | Your Usage<br>CCF | Amount  | Baseline | Upper Buffer | Lower Buffer | Difference | Your<br>Charge   |  |
| 05/16                   |                   | \$      |          |              |              |            | \$               |  |
| 06/16                   | 6.83              | \$1.46  | 13.56    | 14.92        | 12.20        | 0.00       | \$-1.15          |  |
| 07/16                   | 2.00              | \$0.70  | 12.67    | 13.94        | 11.40        | 0.00       | \$-3.29          |  |
| 08/16                   | 4.00              | \$1.66  | 12.14    | 13.35        | 10.93        | 0.00       | \$-2.89          |  |
| 09/16                   | 5.00              | \$1.90  | 11.63    | 12.79        | 10.47        | 0.00       | \$-2.09          |  |
| 10/16                   | 6.00              | \$2.60  | 14.29    | 15.72        | 12.86        | 0.00       | \$-2.97          |  |
| 11/16                   | 21.00             | \$9.76  | 35.10    | 38.61        | 31.59        | 0.00       | \$-4.93          |  |
| 12/16                   | 59.00             | \$26.37 | 82.76    | 91.04        | 74.48        | 0.00       | \$-6.92          |  |
| 01/17                   | 35.00             | \$14.74 | 77.30    | 85.03        | 69.57        | 0.00       | <b>\$-14.</b> 55 |  |
| 02/17                   | 42.00             | \$19.07 | 49.81    | 54.79        | 44.83        | 0.00       | \$-1.28          |  |
| 03/17                   | 33.00             | \$14.06 | 46.70    | 51.37        | 42.03        | 0.00       | \$-3.84          |  |
| 04/17                   | 12.00             | \$4.42  | 20.52    | 22.57        | 18.47        | 0.00       | \$-2.38          |  |