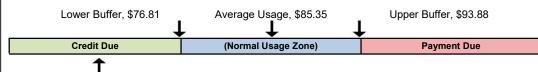

Your Usage, \$4.42

Your Usage, \$42.89

Previous Balance \$-502.18

Usage (under) or over the Normal Usage Zone ELECTRIC \$-33.92
Usage (under) or over the Normal Usage Zone GAS \$-2.38

If your usage is indicated as \*EST, your actual usage could not be obtained and your usage has been estimated and adjusted to fall within the buffer of your LTG for this billing period.

|                         |                   |          |          | 100 000 000  |              |            |                |  |
|-------------------------|-------------------|----------|----------|--------------|--------------|------------|----------------|--|
| Your Electric Usage     |                   |          |          |              |              |            |                |  |
| (*indicates estimation) |                   |          |          |              |              |            |                |  |
| Month                   | Your Usage<br>KWH | Amount   | Baseline | Upper Buffer | Lower Buffer | Difference | Your<br>Charge |  |
| 05/16                   |                   | \$       |          |              |              |            | \$             |  |
| 06/16                   | 989.94            | \$113.79 | 1663.45  | 1829.80      | 1497.11      | 0.00       | \$-58.30       |  |
| 07/16                   | 1013.09           | \$116.46 | 1787.99  | 1966.79      | 1609.19      | 0.00       | \$-68.52       |  |
| 08/16                   | 1133.34           | \$130.28 | 1693.84  | 1863.22      | 1524.46      | 0.00       | \$-44.96       |  |
| 09/16                   | 879.87            | \$101.14 | 1424.55  | 1567.01      | 1282.10      | 0.00       | \$-46.24       |  |
| 10/16                   | 482.49            | \$53.95  | 914.26   | 1005.69      | 822.83       | 0.00       | \$-38.06       |  |
| 11/16                   | 211.52            | \$23.65  | 613.00   | 674.30       | 551.70       | 0.00       | \$-38.04       |  |
| 12/16                   | 213.78            | \$23.90  | 667.28   | 734.01       | 600.55       | 0.00       | \$-43.25       |  |
| 01/17                   | 155.53            | \$17.39  | 642.24   | 706.46       | 578.02       | 0.00       | \$-47.24       |  |
| 02/17                   | 154.39            | \$17.26  | 567.55   | 624.31       | 510.80       | 0.00       | \$-39.86       |  |
| 03/17                   | 294.94            | \$32.98  | 663.56   | 729.92       | 597.20       | 0.00       | \$-33.80       |  |
| 04/17                   | 383.58            | \$42.89  | 763.26   | 839.59       | 686.93       | 0.00       | \$-33.92       |  |