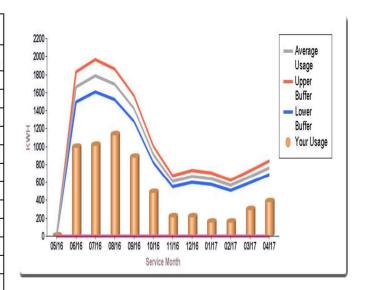

If your usage is indicated as \*EST, your actual usage could not be obtained and your usage has been estimated and adjusted to fall within the buffer of your LTG for this billing period.

|                         |                   |          |          | 100 000 000  |              |            |                |  |
|-------------------------|-------------------|----------|----------|--------------|--------------|------------|----------------|--|
| Your Electric Usage     |                   |          |          |              |              |            |                |  |
| (*indicates estimation) |                   |          |          |              |              |            |                |  |
| Month                   | Your Usage<br>KWH | Amount   | Baseline | Upper Buffer | Lower Buffer | Difference | Your<br>Charge |  |
| 05/16                   |                   | \$       |          |              |              |            | \$             |  |
| 06/16                   | 989.94            | \$113.79 | 1663.45  | 1829.80      | 1497.11      | 0.00       | \$-58.30       |  |
| 07/16                   | 1013.09           | \$116.46 | 1787.99  | 1966.79      | 1609.19      | 0.00       | \$-68.52       |  |
| 08/16                   | 1133.34           | \$130.28 | 1693.84  | 1863.22      | 1524.46      | 0.00       | \$-44.96       |  |
| 09/16                   | 879.87            | \$101.14 | 1424.55  | 1567.01      | 1282.10      | 0.00       | \$-46.24       |  |
| 10/16                   | 482.49            | \$53.95  | 914.26   | 1005.69      | 822.83       | 0.00       | \$-38.06       |  |
| 11/16                   | 211.52            | \$23.65  | 613.00   | 674.30       | 551.70       | 0.00       | \$-38.04       |  |
| 12/16                   | 213.78            | \$23.90  | 667.28   | 734.01       | 600.55       | 0.00       | \$-43.25       |  |
| 01/17                   | 155.53            | \$17.39  | 642.24   | 706.46       | 578.02       | 0.00       | \$-47.24       |  |
| 02/17                   | 154.39            | \$17.26  | 567.55   | 624.31       | 510.80       | 0.00       | \$-39.86       |  |
| 03/17                   | 294.94            | \$32.98  | 663.56   | 729.92       | 597.20       | 0.00       | \$-33.80       |  |
| 04/17                   | 383.58            | \$42.89  | 763.26   | 839.59       | 686.93       | 0.00       | \$-33.92       |  |